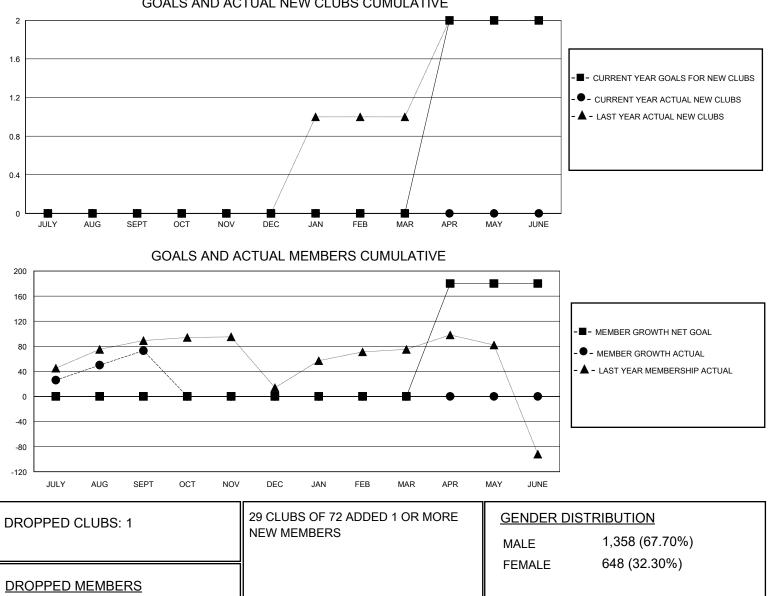

## MONTHLY MEMBERSHIP PROGRESS REPORT

District 308 B1

Results as of: 9/30/2024

| GMT:          |               | LOCATION MALAYSIA |               |                       |                          |                         |                                                    |
|---------------|---------------|-------------------|---------------|-----------------------|--------------------------|-------------------------|----------------------------------------------------|
| Clubs         |               |                   |               | Members               |                          |                         |                                                    |
|               | RESULTS FOR   | R 2024-2025       |               | RESULTS FOR 2024-2025 |                          |                         |                                                    |
| QUARTER       | NEW CLUB GOAL | NEW CLUBS         | DROPPED CLUBS | QUARTER M             | EMBER GROWTH NET<br>GOAL | MEMBER GROWTH<br>ACTUAL | DROPPED<br>MEMBERS ACTUAL<br>(including transfers) |
| JULY/AUG/SEPT | 0             | 0                 | 1             | JULY/AUG/SEPT         | г О                      | 102                     | 26                                                 |
| OCT/NOV/DEC   | 0             | 0                 | 0             | OCT/NOV/DEC           | 0                        | 0                       | 0                                                  |
| JAN/FEB/MAR   | 0             | 0                 | 0             | JAN/FEB/MAR           | 0                        | 0                       | 0                                                  |
| APR/MAY/JUNE  | 2             | 0                 | 0             | APR/MAY/JUNE          | 180                      | 0                       | 0                                                  |
| L             | GOALS         | AND ACTUA         | L NEW CLUBS C | UMULATIVE             |                          |                         |                                                    |

| DROPPED MEMBERS |    |                           |                            |   |
|-----------------|----|---------------------------|----------------------------|---|
| DECEASED        | 0  | CLICK HERE FOR CUMULATIVE | TOTAL FAMILY UNIT MEMBERS  | 0 |
| CLUB CANCELLED  | 0  | MEMBERSHIP DATA           |                            | 0 |
| OTHER           | 21 |                           | FAMILY MEMBERS PAYING HALF | 0 |
| TOTAL           | 21 |                           |                            |   |